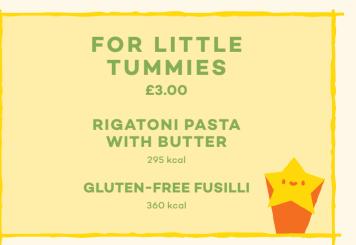

### PASTA

soft pillowy gnocchi (Italian dumpling) in a basil pesto

Spaghetti or Rigatoni with a choice of sauce:

Gluten-free fusilli 295 kcal

CARBONARA 630 kcal Gluten-free fusilli 685 kcal

BOLOGNESE 325 kcal Gluten-free fusilli 385 kcal Vegan Bolognese 🐨 285 kcal